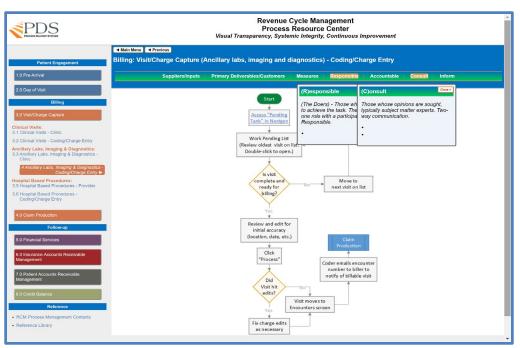

## Links Within Context to:

 Policies, Standards and Regulations, and Best Practices

PROCESS DELIVERY SYSTEM

- Connected Workflows, Procedures, and Work Instructions
- Integrated Key Performance Indicators, Department and Process Leading and Lagging Measures
- Applications
- Videos and Audio
- Accountability and Responsibility Maps
- Reference Libraries
  - Other Web Sites