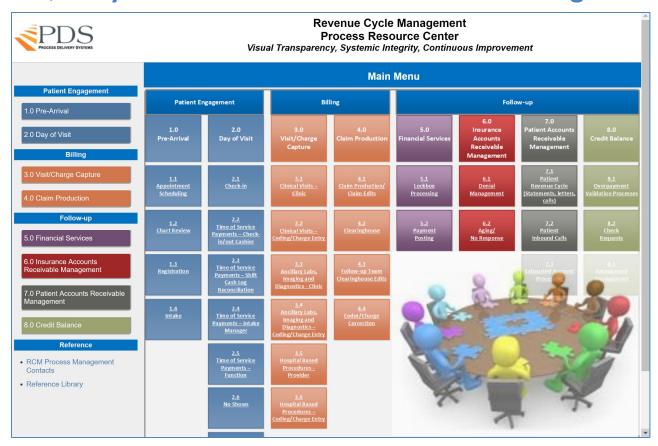

Process Resource Centers visually illustrate the appropriate narratives along with the appropriate information aligned with stakeholders' organizational level and functional responsibilities.

Process Resource Centers are not static displays of data. They are customized web-based interactive platforms that are centralized and designed to deliver key business processes in a highly intuitive manner. Integrated resources are finger taps away, where they make sense.

## **Revenue Cycle Process Resource Centers** Visual Clarity, End-to-End Consistency

Visually Intuitive and Operationally Designed to Help Leadership, Steering Committees, Directors, Managers, and Staff to Get on the Same Page Quickly

- Visual Transparency
  - "Look through" KPIs to processes, activities, related resources, ownership, and measures to identify opportunities for RCM optimization and continuous improvement
  - Ensure process designs and execution are aligned with corporate strategy
- Presenting Cohesive Stories
  - Validate end-to-end consistency and integrity
  - Shared responsibility mapping illustrates who is responsible for what, when, and to whom
  - Accessible and presentable from any device, at any time